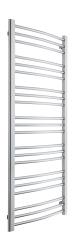

## **Model NEMO 21-500**

| Profiles:                          | Vertical 40 x 30 mm / Horizontal Ø19 mm                                   |
|------------------------------------|---------------------------------------------------------------------------|
| Center mounting distance:          | 470 mm                                                                    |
| Mounting:                          | ½" thread in all 4 corners                                                |
| Distance from wall to mounting:    | 45 mm to center of the ½" thread                                          |
| Distance from wall to outer limit: | 80 mm                                                                     |
| Surface:                           | Chrome, white RAL 9016 and black RAL 9005                                 |
| Brackets:                          | Fixed brackets on the vertical pipes.                                     |
| Output:                            | 348 W at 70/40-20° C                                                      |
| Function:                          | Waterfilled for use with valve and electrical by using a heating element. |
| Hooks:                             | Yes - senarate hooks as accessories                                       |