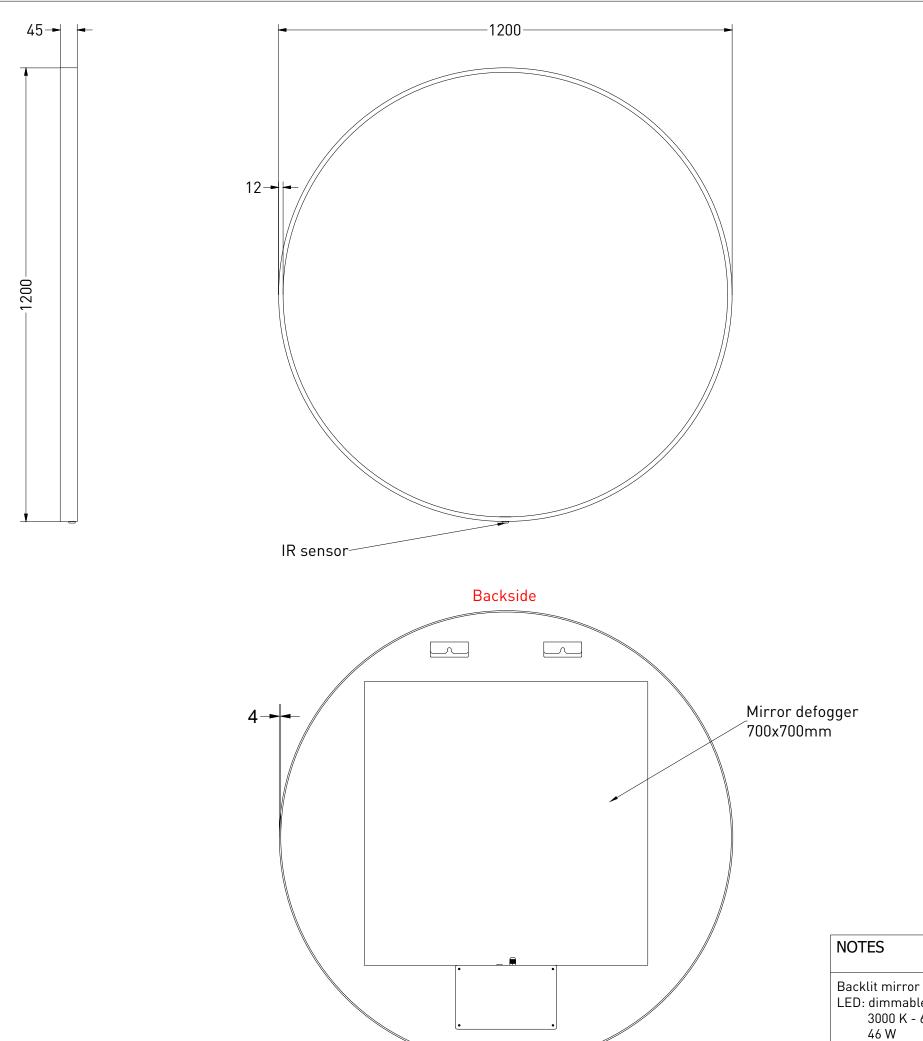

DRAWING SP24 120 TITLE

LED: dimmable

3000 K - 6000 K

Mirror defogger: 123 W

Drawn Gaga Kaur Date 11/05/2022 Units mm

All achieved (originals of) results (such as designs, design sketches, concepts, advice, working drawings, illustrations, photos, prototypes, models, molds, prototypes, (partial) products, presentations and other materials or (electronic) files, etc.) remain the property of Sanibell, whether or not they have been made available to third parties. All resulting intellectual property rights - including patent, trademark, drawing or design rights and copyright - on the results of the proposal belong to Sanibell.