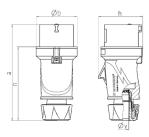

## Drawing

| Drawing                  | Amp.  | 16   |      | 32       |
|--------------------------|-------|------|------|----------|
| 2 MB 253                 | Poles | 3    | 5    | 5        |
| Dim. in mm               | а     | 154  | 163  | 196      |
|                          | b     | 55   | 68   | 78       |
|                          | h     | 58   | 74   | 86       |
|                          | n     | 118  | 122  | 151      |
|                          | у     | 15   | 17.2 | 24.7     |
| Terminal for cond. cross |       | 1    | 1    | 2.5      |
| section (mm²) minmax.    |       | -2.5 | -2.5 | <u> </u> |