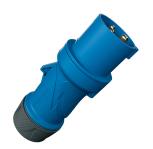

## Plug PowerTOP® Xtra with ErgoCONTACT

Part no. 13502

- screw terminals
- **ErgoCONTACT®**
- ergonomic enclosure design with nubbed grip areas rubberised cable gland with sealing
- strain relief and protection against kinking
- thread lock and safety slid
- area for self-adhesive labels