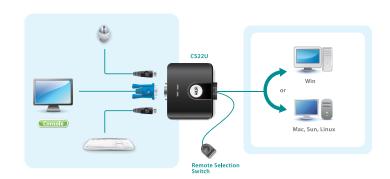

## 2-Port USB Cable KVM Switch

The CS22U is a 2-port USB Cable KVM Switch that provides a simple and quick method of selecting computers - a built-in remote selection switch with a 1.8 m cable. This allows the CS22U unit to be hidden from sight, while the remote selection switch can be placed conveniently on the desktop.

The CS22U's compact all-in-one design makes it ideal for multiplatform desktop applications that require high resolution video.

- One USB console controls two USB computers
- Compact design, built-in 0.9m cables
- · Supports multifunction mice
- Multiplatform support compatible with all operation platforms PC (Windows, Linux and most others), Mac and Sun
- · All-in-one design
- Superior video quality up to 2048 x 1536; DDC2B
- · Non-powered