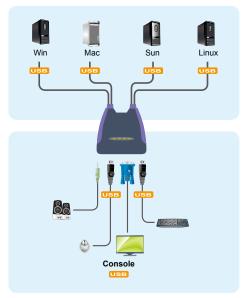

## **USB KVM Switch**

The CS64US takes a giant step forward from prior cable KVM models in the Petite series, by offering built-in cables, USB peripheral sharing, and a firmware upgrade function that allows you to keep up with latest available versions.

Furthermore, the CS64US features enhanced Video DynaSync™ technology, which stores the console monitor's EDID (Extended Display Identification Data) to optimize display resolution. The CS64US also offers multiplatform support and computer selection via hotkeys to provide the ultimate in desktop convenience.

- · One USB console controls four USB computers
- USB mouse port can be used for USB 1.1 hub and USB1.1 peripheral sharing
- · Computer selection via hotkeys

Features -----

- · Select OS via Hotkey
- · Audio-enabled
- Multiplatform support Windows, Linux, Mac and Sun
- · Compact design, built-in 0.9/1.2m cables
- Superior video quality up to 2048 x 1536; DDC2B
- Video DynaSync™ Exclusive ATEN technology eliminates boot-up display problems and optimizes resolution when switching between ports
- · Supports multimedia keyboards
- · Supports wireless keyboards and mice
- · Supports multifunction mice
- Sun/Mac keyboard support and emulation\*
- Auto Scan function to monitor computer operation
- · Non-Powered
- · Firmware upgradable
- \* 1. PC keyboard combinations emulate Sun/Mac keyboards
- 2. Sun/Mac keyboards only work with their own computers