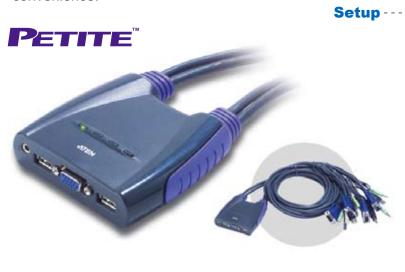

## **USB KVM Switch**

The CS64US takes a giant step forward from prior cable KVM models in the Petite series, by offering built-in cables, USB peripheral sharing, and a firmware upgrade function that allows you to keep up with latest available versions.

- · One USB console controls four USB computers
- USB mouse port can be used for USB 1.1 hub and USB1.1 peripheral sharing
- · Computer selection via hotkeys

Features -----

- · Select OS via Hotkey
- · Audio-enabled
- Multiplatform support Windows, Linux, Mac and Sun
- · Compact design, built-in 0.9/1.2m cables
- Superior video quality up to 2048 x 1536; DDC2B
- Video DynaSync™ Exclusive ATEN technology eliminates boot-up display problems and optimizes resolution when switching between ports
- · Supports multimedia keyboards
- · Supports wireless keyboards and mice
- · Supports multifunction mice
- Sun/Mac keyboard support and emulation\*
- Auto Scan function to monitor computer operation
- · Non-Powered
- · Firmware upgradable
- \* 1. PC keyboard combinations emulate Sun/Mac keyboards
- 2. Sun/Mac keyboards only work with their own computers