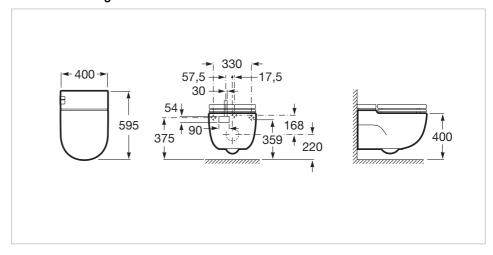

#### **Dimensions**

Length: 400 mm. Width: 595 mm. Height: 400 mm.

## **Technical drawings**

Meridian Ref. 893302..0