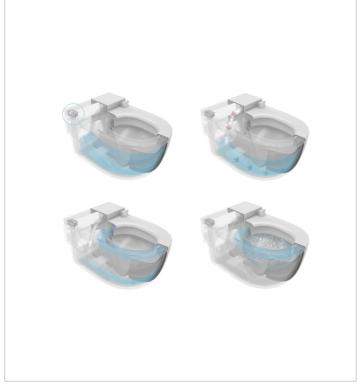

# IN-TANK - Wall-hung toilet with integrated tank within the unit. Includes "I" type support, seat and cover. Needs power supply.

Fixing kit: Included Flushing system: Washdown Installation type: Wall-hung Outlet type: Horizontal Shape: Round