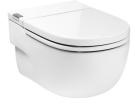

Meridian Ref. 893302..0

One single concept for a thousand solutions. One single concept to fulfil any need. The most versatile and global range.

# IN-TANK - Wall-hung toilet with integrated tank within the unit. Includes "I" type support, seat and cover. Needs power supply.

Fixing kit: Included Flushing system: Washdown Installation type: Wall-hung Outlet type: Horizontal Shape: Round