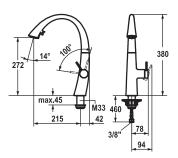

## Lever mixer

- Lever installation only possible on the right side
- Child safety: cold water flow in lever position towards the front
- gap between wall and centre of mounting hole min. 42 mm
- Covered pull-out spray
- ergonomic spout alignment, shape and handling
- KWC JETCLEAN technology
- Neoperl® Cascade®
- automatic diverter reset
- up to 500 mm pull-out length
- hose surface to fit faucet surface
- Hose guide, swivelling 270°
- KWC cartridge S 25
- with ceramic discs
- flow rate and temperature continuously variable
- Flexible connection hoses ¾"
- Fastening by means of threaded sleeve M33 x 1.5
- Mounting hole size ø35 mm