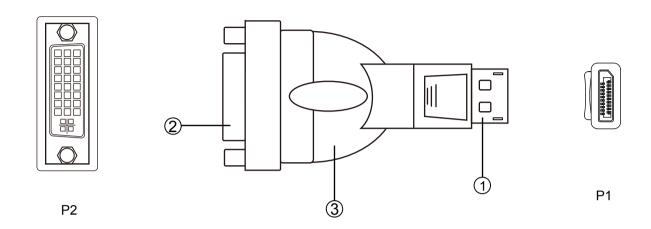

## NOTES:

1.ALL COMPONENTS ARE RoHS COMPLIANT. 2.100% PC,MONITOR TEST (1920x1200).

| 3   | HOOD MOLDED | 1PCS | BLACK PVC                         |  |
|-----|-------------|------|-----------------------------------|--|
| 2   | CONNECTOR   | 1PCS | DVI(24+5) Female, Gold plated     |  |
| 1   | CONNECTOR   | 1PCS | DISPLAYPORT 20P Male, Gold plated |  |
| NO. | PARTS NAME  | Q'TY | SPECIFICATION                     |  |

DESCRIPTION:

DISPLAYPORT ADAPTER
DISPLAYPORT 20P Male/DVI(24+5) Female