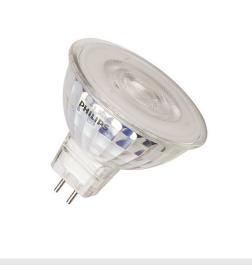

# Philips Master LED Spot

#### MR16, 5W, 2700K, 36°, dimmable

The dimmable LED low-voltage reflector lamp is the perfect replacement for conventional low-voltage halogen bulbs with a G5.3 (MR16) socket. This dimmable LED lamp is ideal for general lighting requirements. LED spotlights produce a warm light beam that is comparable with halogen lamps, and are ideal for use as accent lighting. LED spotlights are compatible with the majority existing lamps with GU5.3 sockets and have been developed specially as replacements for halogen lamps. LED lamps give you significant energy savings and are associated with significantly lower maintenance costs. The product is rated EEC A.

### **TECHNICAL DATA**

| Item no.:                   | 1001574     |
|-----------------------------|-------------|
| Socket                      | GU5,3       |
| Lamp type                   | LED GU5,3   |
| Nominal voltage             | 12V AC V    |
| Width                       | 5 cm        |
| Height                      | 4.5 cm      |
| Diameter                    | 5 cm        |
| Depth                       | 5 cm        |
| Net weight                  | 0.049 kg    |
| Gross weight                | 0.055 kg    |
| IP Code                     | IP 20       |
| Dimmable                    | Yes         |
| Dimming technology          | By Ballast  |
| Energy efficiency index     | G           |
| Weighted energy consumption | 6 kWh/1000h |
| Electrical power factor     | 0,8         |
| Wattage                     | 5.8 W       |
| Lumen                       | 450 lm      |
| Lumen                       | 70 lm       |
| Colour temperature          | 2700 Kelvin |
| Beam angle                  | 36 °        |
| Color                       | transparent |
|                             |             |