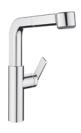

## KWC DOMO | 6.0

KWC-No.

inish

## 10.661.003.000FL

all chrome

A 215, flexible connection hoses

## Kitchen

## Lever mixer

- Lever installation only possible on the right side
- Child safety: cold water flow in lever position towards the front
- gap between wall and centre of mounting hole min. 26 mm
- TouchProtect anti-scald protection thanks to the "double skin" principle
- Intrinsically safe against backflow
- Pull-out spray
- SprayClean easy to clean and actively prevents limescale buildup
- up to 600 mm pull-out length
- TripleClean Normal, soft, and power stream modes
- hose surface to fit faucet surface
- QuickConnect Simple hose connection system
- Hose guide, swivelling 150°
- EasyLock a pull-out spray that easily slides back into place
- OptimalSpace ample space for washing or working
- KWC cartridge M 35 S
- with ceramic discs
- ${\operatorname{\mathsf{-flow}}}$  rate and temperature continuously variable
- temperature limitation
- Flexible connection hoses ¾"
- QuickInstallation Fastening via threaded connection with locking screws
- Mounting hole size ø35 mm
- To be ordered separately (optional or if necessary):
- Swivel range limited to 120°, Z.538.320