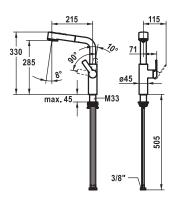

## 10.661.003.000FL

all chrome

A 215, flexible connection hoses

## Lever mixer

- Lever installation only possible on the right side
- Child safety: cold water flow in lever position towards the front
- gap between wall and centre of mounting hole min. 26 mm
- TouchProtect anti-scald protection thanks to the "double skin" principle
- Intrinsically safe against backflow
- Pull-out spray
- SprayClean easy to clean and actively prevents limescale buildup
- up to 600 mm pull-out length
- TripleClean Normal, soft, and power stream modes
- hose surface to fit faucet surface
- QuickConnect Simple hose connection system
- Hose guide, swivelling 150°
- EasyLock a pull-out spray that easily slides back into place
- OptimalSpace ample space for washing or working
- KWC cartridge M 35 S
- with ceramic discs
- ${\operatorname{\mathsf{-flow}}}$  rate and temperature continuously variable
- temperature limitation
- Flexible connection hoses ¾"
- QuickInstallation Fastening via threaded connection with locking screws
- Mounting hole size ø35 mm
- To be ordered separately (optional or if necessary):
- Swivel range limited to 120°, Z.538.320