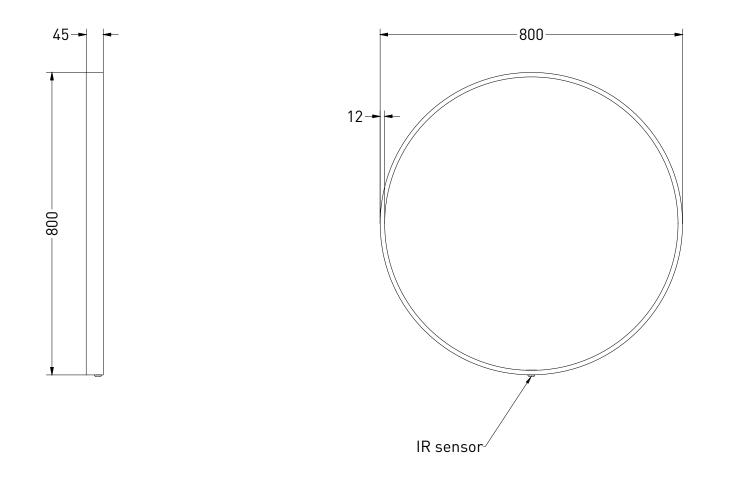

Backside



NOTESDfBacklit mirrorTILED: dimmable3000 K - 6000 K29 WAllMirror defogger: 53 WAll



| DRAWING<br>TITLE                                                                                                                                                                                                                                                                                                                                                                                                                                                                                                                             | SP24 80 |       |            |
|-------------------------------------------------------------------------------------------------------------------------------------------