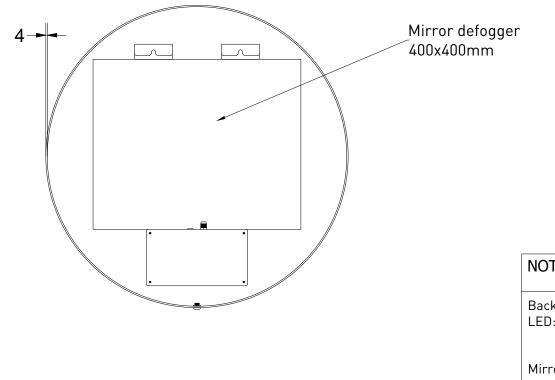

Backside

NOTESDfBacklit mirrorTILED: dimmable3000 K - 6000 K29 WAllMirror defogger: 53 WAll

| DRAWING<br>TITLE                                                                                                                                                                                                                                                                                                                                                                                                                                                                                                                             | SP24 80 |       |            |
|----------------------------------------------------------------------------------------------------------------------------------------------------------------------------------------------------------------------------------------------------------------------------------------------------------------------------------------------------------------------------------------------------------------------------------------------------------------------------------------------------------------------------------------------|---------|-------|------------|
| SANIBELL                                                                                                                                                                                                                                                                                                                                                                                                                                                                                                                                     |         | Drawn | Gaga Kaur  |
|                                                                                                                                                                                                                                                                                                                                                                                                                                                                                                                                              |         | Date  | 11/05/2022 |
|                                                                                                                                                                                                                                                                                                                                                                                                                                                                                                                                              |         | Units | mm         |
| All achieved (originals of) results (such as designs, design sketches, concepts, advice, working<br>drawings, illustrations, photos, prototypes, models, molds, prototypes, (partial) products, presentations<br>and other materials or (electronic) files, etc.) remain the property of Sanibell, whether or not they have<br>been made available to third parties. All resulting intellectual property rights - including patent,<br>rademark, drawing or design rights and copyright - on the results of the proposal belong to Sanibell. |         |       |            |