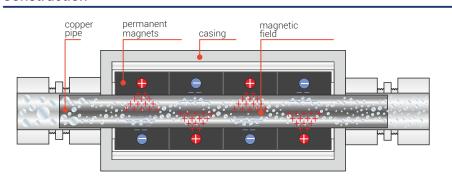

## Magnetic descalers

# MAG 1/2" MAG 3/4" MAG 1"



MAG 1/2"



MAG 3/4"



MAG 1"

Prevent pipe system from limescale build up. Free of maintenance, no operating costs.

### Most important advantages

Magnetic descaler works by applying electromagnetic field to the water.

The electromagnetic field changes condition of water as it passes through the pipes.

This prevents build-up of new limescale and removes the existing limescale.

Advantages of using magnetic descalers:

- extends the life of water appliances and water piping systems
- eliminates limescale from water appliances and dishes
- preserves mineral content of drinking water

### **Application**



#### Construction



### Technical data

| Туре     | Efficiency ( l/h ) | Dimensions (mm) |
|----------|--------------------|-----------------|
| MAG 1/2" | 600                | 81 x 41         |
| MAG 3/4" | 900                | 87 x 41         |
| MAG 1"   | 1200               | 118 x 55        |