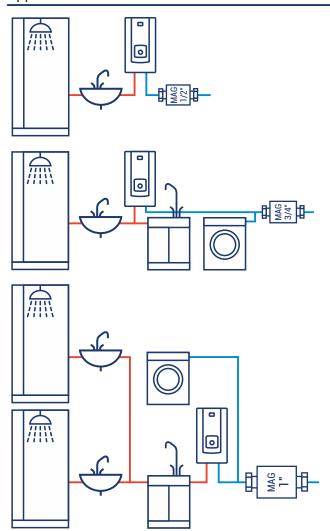

## Magnetic descalers

# MAG 1/2" MAG 3/4" MAG 1"



MAG 1/2"



MAG 3/4"



MAG 1"

Prevent pipe system from limescale build up. Free of maintenance, no operating costs.

### Most important advantages

Magnetic descaler works by applying electromagnetic field to the water.

The electromagnetic field changes condition of water as it passes through the pipes.

This prevents build-up of new limescale and removes the existing limescale.

Advantages of using magnetic descalers:

- extends the life of water appliances and water piping systems
- eliminates limescale from water appliances and dishes
- preserves mineral content of drinking water

### **Application**



#### Construction



### Technical data

| Туре     | Efficiency ( l/h ) | Dimensions (mm) |
|----------|--------------------|-----------------|
| MAG 1/2" | 600                | 81 x 41         |
| MAG 3/4" | 900                | 87 x 41         |
| MAG 1"   | 1200               | 118 x 55        |