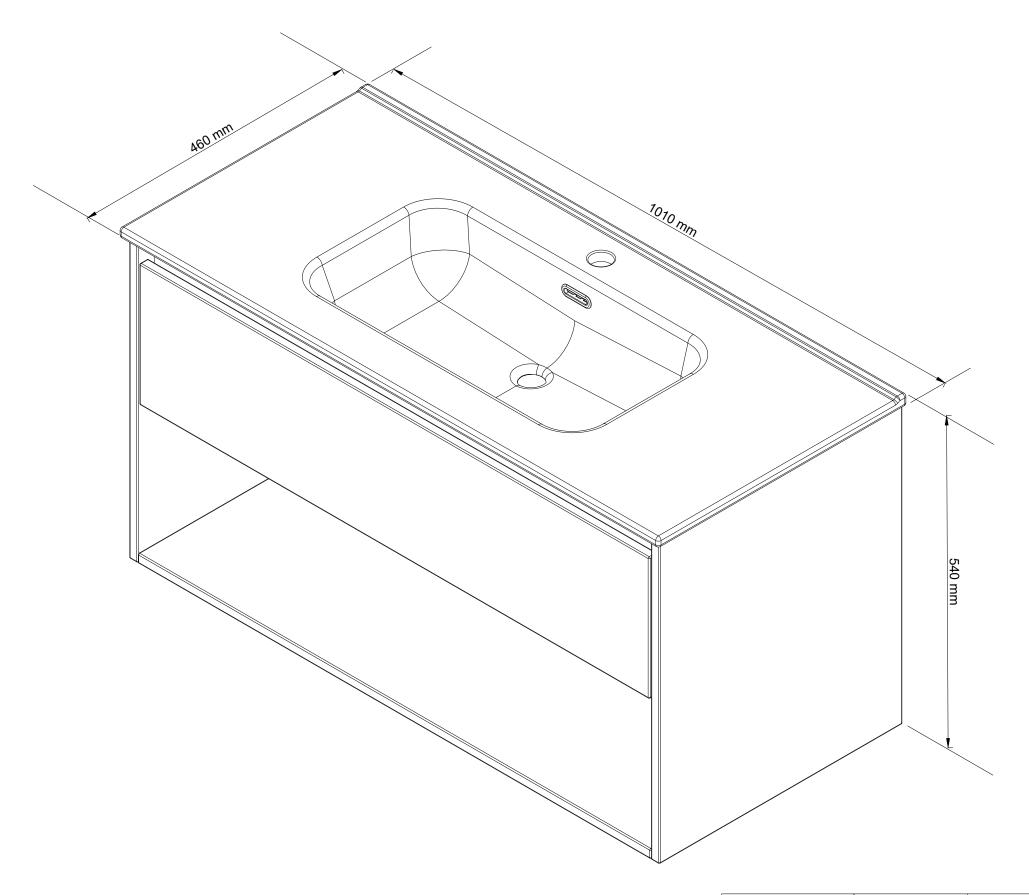

| Notes | Unless otherwise specified |    |          | Name          | Date         |                  |                |                |      |
|-------|----------------------------|----|----------|---------------|--------------|------------------|----------------|----------------|------|
|       | Dimensions                 | MM | Drawn    | Peter Heavens | 10-feb-21    |                  |                |                |      |
|       | Tolerance                  |    | Checked  |               | Part Number  |                  |                |                |      |
|       | Scale                      |    | Approved |               | OS100-DEF wi | th Porselain Ele | egant 1 kraang | at wash basin. | .dwg |
|       | Material                   |    | SAN      | IDELL         |              |                  | Version        | Sheet          |      |
|       | Color                      |    | SAIN     | IDELL         | _            |                  | 1              | 1/1            |      |