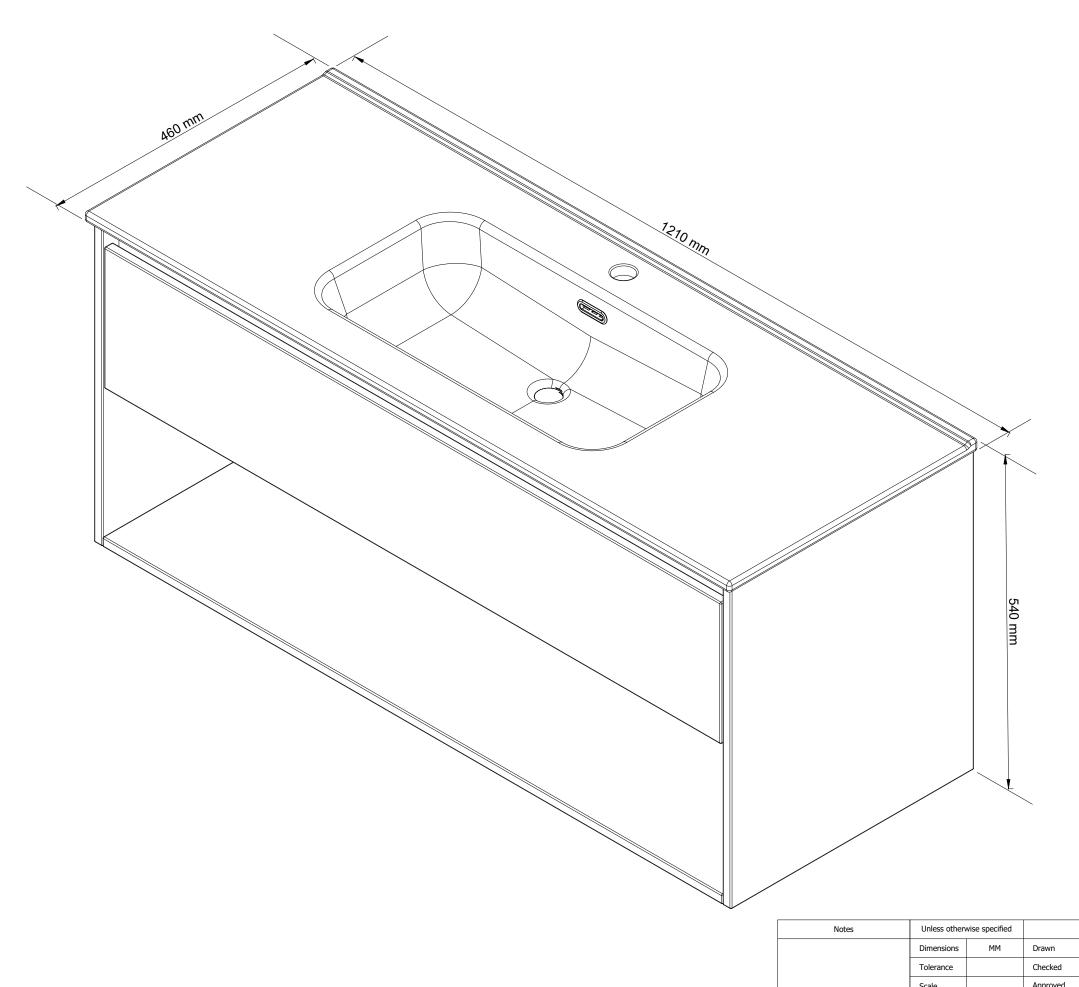

| <br>       |    |          |               |                                                           |   |         |       |
|------------|----|----------|---------------|-----------------------------------------------------------|---|---------|-------|
| Dimensions | MM | Drawn    | Peter Heavens | 10-feb-21                                                 |   |         |       |
| Tolerance  |    | Checked  |               | Part Number                                               |   |         |       |
| Scale      |    | Approved | 0             | S120-DEF with Porselain Elegant 1 kraangat wash basin.dwg |   |         |       |
| Material   |    | SAN      | IDELL         |                                                           |   | Version | Sheet |
| Color      |    | SAN      | IDELL         | -                                                         |   | 1       | 1 / 1 |
|            |    |          |               |                                                           | • | •       |       |