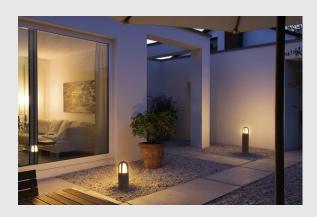

## **RUSTY CONE 40**

outdoor floor stand, TC-DSE, IP54, round, rusted steel,  $\varnothing$ /H 15/40 cm, max. 11W

The directly radiating floor stands of the RUSTY CONE series convince by their exceptional rust look. This is achieved by a special chemical treatment of the FeCSi steel used, which produces a controlled rust layer on the surface, which protects the actual material from further corrosion. This makes the luminaires unique pieces and an absolutely special feature wherever they are installed. With protection class IP55, they are suitable for outdoor use. As an option an earth spike as well as a connection box for safe electrical connection are available within the bollard. The electrical connection of the versions available is made to the 230V mains supply.