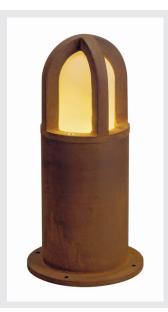

## **RUSTY CONE 40**

outdoor floor stand, TC-DSE, IP54, round, rusted steel,  $\varnothing$ /H 15/40 cm, max. 11W

The directly radiating floor stands of the RUSTY CONE series convince by their exceptional rust look. This is achieved by a special chemical treatment of the FeCSi steel used, which produces a controlled rust layer on the surface, which protects the actual material from further corrosion. This makes the luminaires unique pieces and an absolutely special feature wherever they are installed. With protection class IP55, they are suitable for outdoor use. As an option an earth spike as well as a connection box for safe electrical connection are available within the bollard. The electrical connection of the versions available is made to the 230V mains supply.

## **TECHNICAL DATA**

| Item no.:               | 229431                 |
|-------------------------|------------------------|
| Socket                  | E27                    |
| Number of sockets       | 1                      |
| Primary nominal voltage | 220-240V ~50/60Hz mA/V |
| Height                  | 40 cm                  |
| Diameter                | 15 cm                  |
| Net weight              | 11.595 kg              |
| Gross weight            | 12.428 kg              |
| IP Code                 | IP 54                  |
| Safety class            | Ш                      |
| Assembly                | Surface                |
| Assembly details        | Ground                 |
| Wattage                 | 11 W                   |
| Color                   | rust                   |
| BIG WHITE Page          | 530                    |