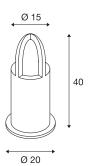

## **TECHNICAL DATA**

| Item no.:               | 229431                 |
|-------------------------|------------------------|
| Socket                  | E27                    |
| Number of sockets       | 1                      |
| Primary nominal voltage | 220-240V ~50/60Hz mA/V |
| Height                  | 40 cm                  |
| Diameter                | 15 cm                  |
| Net weight              | 11.595 kg              |
| Gross weight            | 12.428 kg              |
| IP Code                 | IP 54                  |
| Safety class            | Ш                      |
| Assembly                | Surface                |
| Assembly details        | Ground                 |
| Wattage                 | 11 W                   |
| Color                   | rust                   |
| BIG WHITE Page          | 530                    |