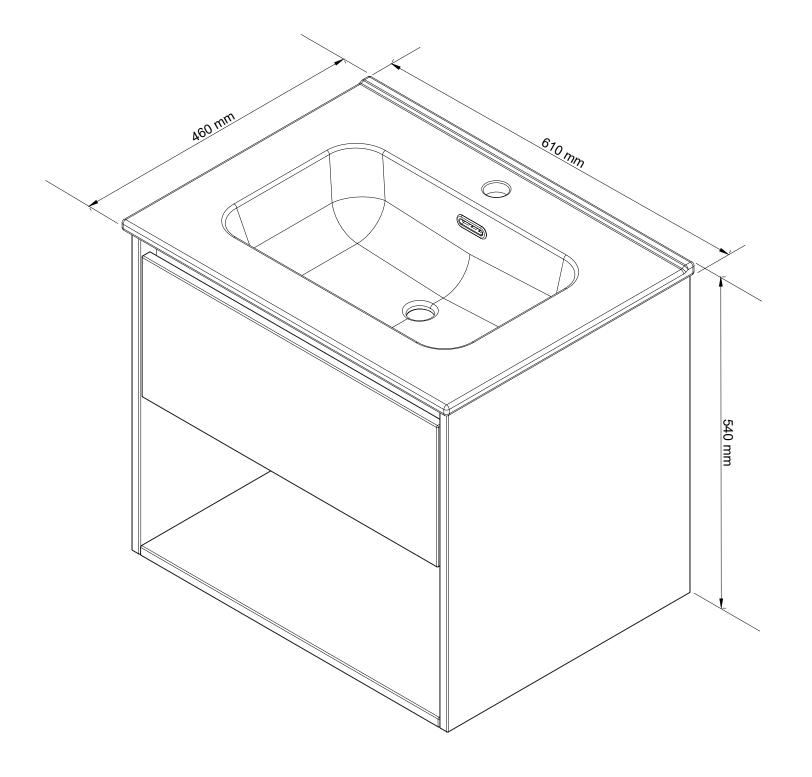

| Notes | Unless otherwise specified |    |          | Name          | Date             |                                            |         |       |
|-------|----------------------------|----|----------|---------------|------------------|--------------------------------------------|---------|-------|
|       | Dimensions                 | MM | Drawn    | Peter Heavens | 10-feb-21        |                                            |         |       |
|       | Tolerance                  |    | Checked  |               | Part Number      |                                            |         |       |
|       | Scale                      |    | Approved | (             | S60-DEF3 with Po | Porselain Elegant 1 kraangat washbasin.dwg |         |       |
|       | Material                   |    | CVV      | IRFLI         |                  |                                            | Version | Sheet |
|       | Color                      |    | SAN      | IDELL         |                  |                                            | 1       | 1/1   |