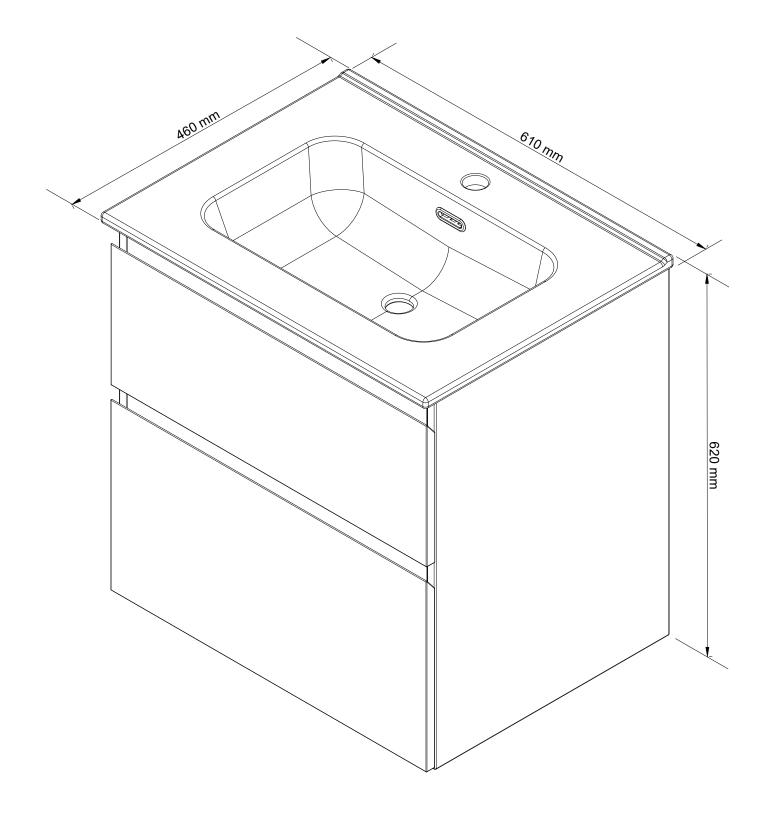

| Notes | Unless otherwise specified |    |          | Name          | Date         |                |                  |              |       |
|-------|----------------------------|----|----------|---------------|--------------|----------------|------------------|--------------|-------|
|       | Dimensions                 | MM | Drawn    | Peter Heavens | 10-feb-21    |                |                  |              |       |
|       | Tolerance                  |    | Checked  |               | Part Number  |                |                  |              |       |
|       | Scale                      |    | Approved |               | ASYM60-LAK-I | DEF with Porse | lain Elegant 1 k | raangat wash | basiı |
|       | Material                   |    | CVVI     | IDELL         |              |                | Version          | Sheet        |       |
|       | Color                      |    | SAIN     | IDLLI         |              |                | 1                | 1/1          |       |
|       |                            |    | SAN      | IBELI         |              |                | Version<br>1     |              |       |