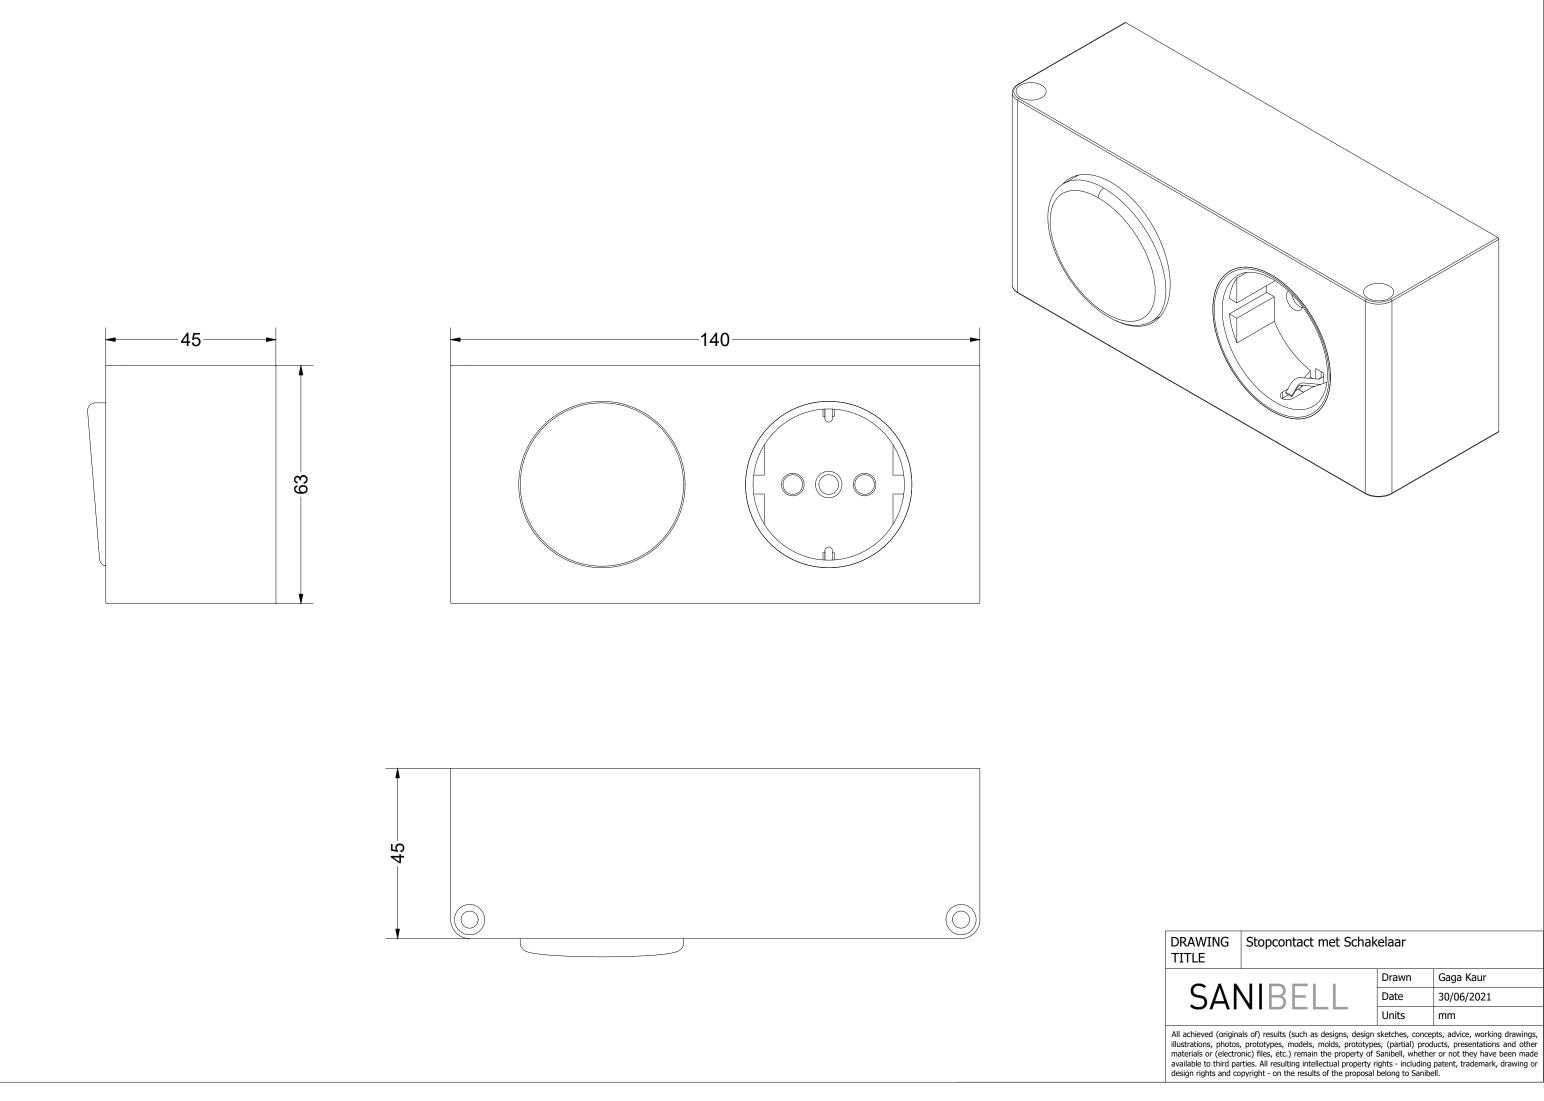

| DRAWING<br>FITLE                                                                                                                                                                                                                                                                                                                   | Stopcontact met Schakelaar |       |            |
|------------------------------------------------------------------------------------------------------------------------------------------------------------------------------------------------------------------------------------------------------------------------------------------------------------------------------------|----------------------------|-------|------------|
| SANIBELL                                                                                                                                                                                                                                                                                                                           |                            | Drawn | Gaga Kaur  |
|                                                                                                                                                                                                                                                                                                                                    |                            | Date  | 30/06/2021 |
|                                                                                                                                                                                                                                                                                                                                    |                            | Units | mm         |
| Il achieved (originals of) results (such as designs, design sketches, concepts, advice, working drawings,<br>lustrations, photos, prototypes, models, molds, prototypes, (partial) products, presentations and other<br>naterials or (electronic) files, etc.) remain the property of Sanibell, whether or not they have been made |                            |       |            |