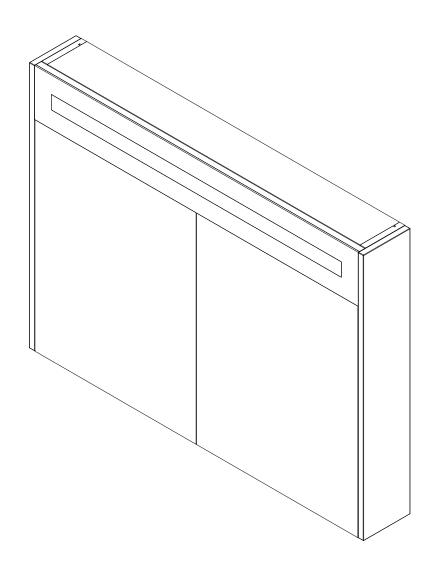

| - | DRAWING<br>TITLE | Premium 100cm |       |                   |
|---|------------------|---------------|-------|-------------------|
|   |                  |               | Drawn | Debby van de Graa |
|   | SANIBELL         | VIBELL        | Date  | 20/01/2021        |
|   |                  |               | Units | mm                |