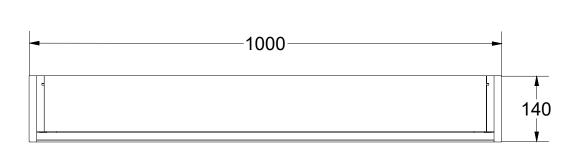

| - | DRAWING<br>TITLE | Premium 100cm |       |                   |
|---|------------------|---------------|-------|-------------------|
|   |                  |               | Drawn | Debby van de Graa |
|   | SANIBELL         | VIBELL        | Date  | 20/01/2021        |
|   |                  |               | Units | mm                |