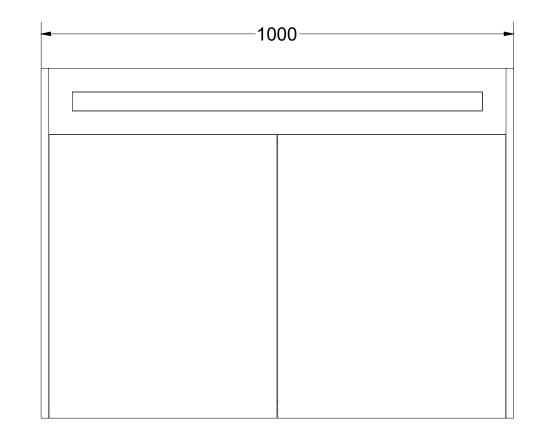

| - | DRAWING<br>TITLE | Premium 100cm |       |                   |
|---|------------------|---------------|-------|-------------------|
|   |                  |               | Drawn | Debby van de Graa |
|   | SANIBELL         | VIBELL        | Date  | 20/01/2021        |
|   |                  |               | Units | mm                |