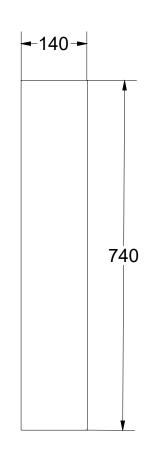

| - | DRAWING<br>TITLE | Premium 100cm |       |                   |
|---|------------------|---------------|-------|-------------------|
|   |                  |               | Drawn | Debby van de Graa |
|   | SANIBELL         | VIBELL        | Date  | 20/01/2021        |
|   |                  |               | Units | mm                |