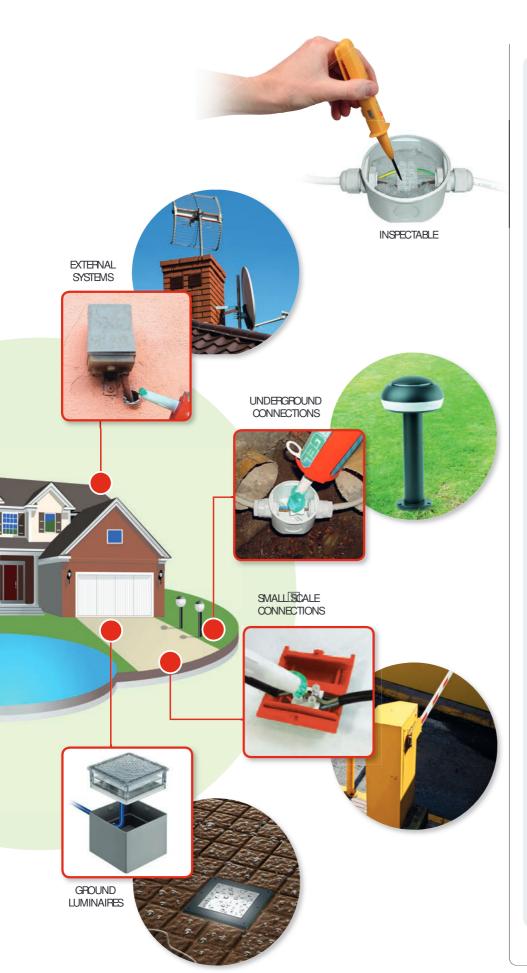

Protect your electrical connections from oxidation and corrosion

■ Lalian Utility Model

Time and space-saver

**EASYTO APPLY EVEN** IN AREAS WHICH ARE DIFFICULT TO ACCESS!

UNDERGROUND CONNECTIONS

VIDEO SURVEILLANCE SYSTHMS