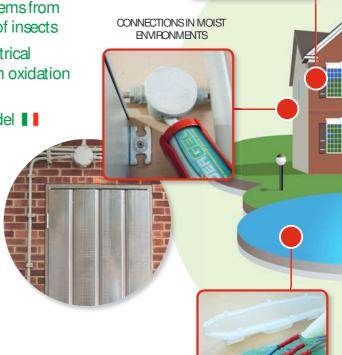

Lineady to use! No mixing required! Already cross-linked! No need to wait!

solve issues connected to incorrect insulation or sealing

iminate annoying out of service instances caused by moisture

Protect your systems from the penetration of insects

Protect your electrical connections from oxidation and corrosion

■ Lalian Utility Model

Time and space-saver

**EASYTO APPLY EVEN** IN AREAS WHICH ARE DIFFICULT TO ACCESS!

UNDERGROUND CONNECTIONS

VIDEO SURVEILLANCE SYSTHMS