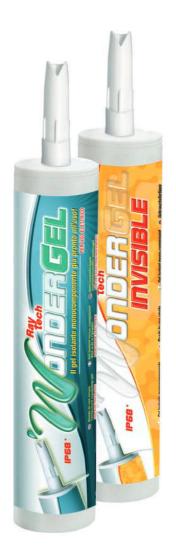

# Wonder Gel

Single component insulating gels in cartridge to instantly protect new installations and oversee maintenance of all types of electrical connections.

Installer's best friends. Electrical connections, within empty enclosures, are exposed to the risk of short circuit, oxidation and corrosion, at times, resulting in irreparable damages. Without stress and no waiting around, WonderGel and WonderGel Invisible make your job easier, guaranteeing the protection and safety of systems in compliance to best practice rules to provide the highest quality solution, quick and perfect to get the satisfaction of both you and your clients.

# Wonder Gel

| Product              | Colour | Package type                    | Total quantity |
|----------------------|--------|---------------------------------|----------------|
| Wonder Gel           | •      | Cartridge with measuring nozzle | 280 ml         |
| Wonder Gel Invisible | 0      | Cartridge with measuring nozzle | 280 ml         |