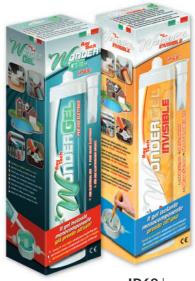

# Wonder Gel

Single component insulating gels in cartridge to instantly protect new installations and oversee maintenance of all types of electrical connections.

Installer's best friends. Electrical connections, within empty enclosures, are exposed to the risk of short circuit, oxidation and corrosion, at times, resulting in irreparable damages. Without stress and no waiting around, WonderGel and WonderGel Invisible make your job easier, guaranteeing the protection and safety of systems in compliance to best practice rules to provide the highest quality solution, quick and perfect to get the satisfaction of both you and your clients.

# Wonder Gel

| Product              | Colour | Package type                    | Total quantity |
|----------------------|--------|---------------------------------|----------------|
| Wonder Gel           | •      | Cartridge with measuring nozzle | 280 ml         |
| Wonder Gel Invisible | 0      | Cartridge with measuring nozzle | 280 ml         |