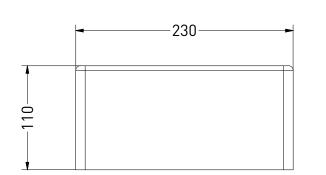

| DRAWING<br>TITLE                                                                               | LOFT PORCELEIN RECHTS |       |            |
|------------------------------------------------------------------------------------------------|-----------------------|-------|------------|
| SANIBELL                                                                                       |                       | Drawn | Gaga Kaur  |
|                                                                                                |                       | Date  | 08/03/2022 |
|                                                                                                |                       | Units | mm         |
| All achieved (originals of) results (such as designs design sketches, concepts advice, working |                       |       |            |