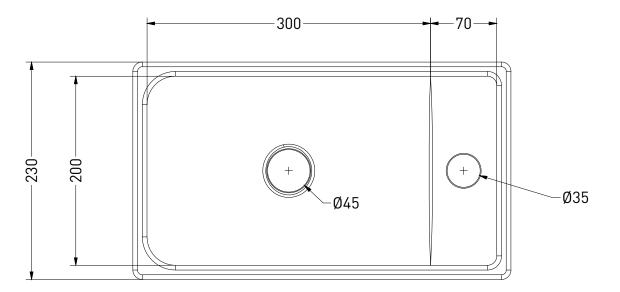

| DRAWING<br>TITLE                                                                               | LOFT PORCELEIN RECHTS |       |            |
|------------------------------------------------------------------------------------------------|-----------------------|-------|------------|
| SANIBELL                                                                                       |                       | Drawn | Gaga Kaur  |
|                                                                                                |                       | Date  | 08/03/2022 |
|                                                                                                |                       | Units | mm         |
| All achieved (originals of) results (such as designs design sketches, concepts advice, working |                       |       |            |