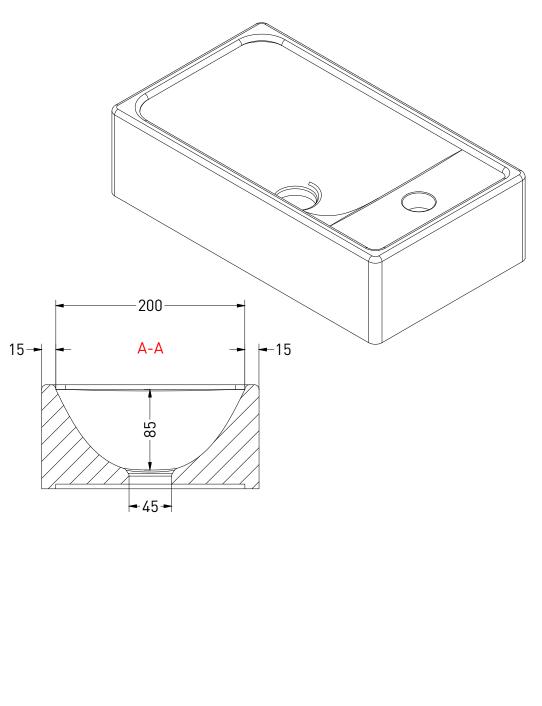

| DRAWING<br>TITLE                                                                               | LOFT PORCELEIN RECHTS |       |            |
|------------------------------------------------------------------------------------------------|-----------------------|-------|------------|
| SANIBELL                                                                                       |                       | Drawn | Gaga Kaur  |
|                                                                                                |                       | Date  | 08/03/2022 |
|                                                                                                |                       | Units | mm         |
| All achieved (originals of) results (such as designs design sketches, concepts advice, working |                       |       |            |