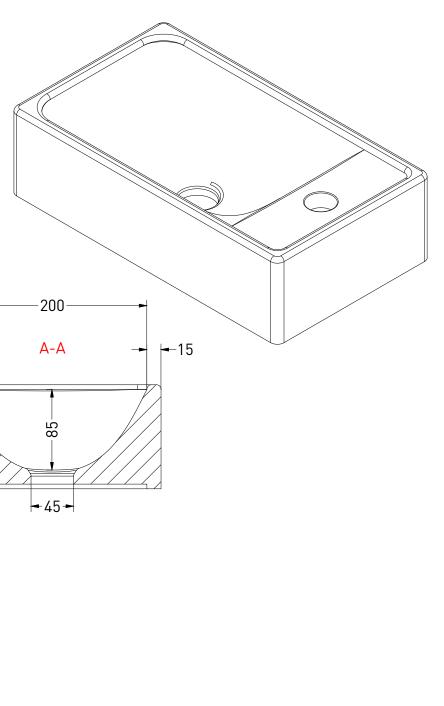

| DRAWING<br>TITLE                                                                               | LOFT PORCELEIN RECHTS |       |            |
|------------------------------------------------------------------------------------------------|-----------------------|-------|------------|
| SANIBELL                                                                                       |                       | Drawn | Gaga Kaur  |
|                                                                                                |                       | Date  | 08/03/2022 |
|                                                                                                |                       | Units | mm         |
| All achieved (originals of) results (such as designs design sketches, concepts advice, working |                       |       |            |