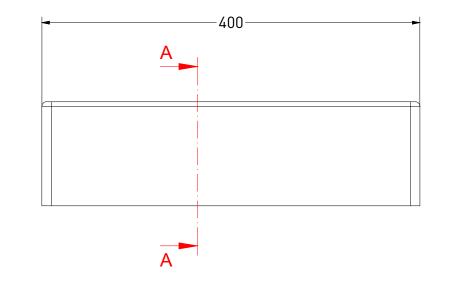

| DRAWING<br>TITLE                                                                               | LOFT PORCELEIN RECHTS |       |            |
|------------------------------------------------------------------------------------------------|-----------------------|-------|------------|
| SANIBELL                                                                                       |                       | Drawn | Gaga Kaur  |
|                                                                                                |                       | Date  | 08/03/2022 |
|                                                                                                |                       | Units | mm         |
| All achieved (originals of) results (such as designs design sketches, concepts advice, working |                       |       |            |