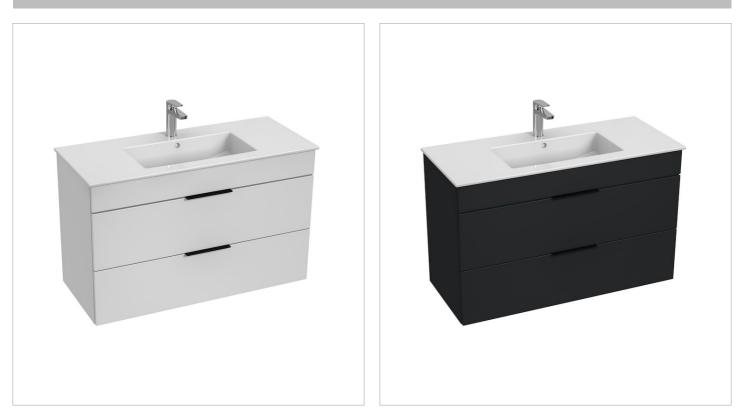

### H453652

The vanity unit with 2 drawers of purely geometric shapes is offered in a convenient 1+1 PACK set together with a washbasin Cube 1000 x 430 mm with a storage area. The Cube furniture is made of a white semi-gloss or in an elegant dark oak wood decor. Handles are always practical black colour. We provide a 2year warranty for Cube bathroom furniture.

#### Vanity unit, 2 drawers, incl. washbasin 1000x430 mm