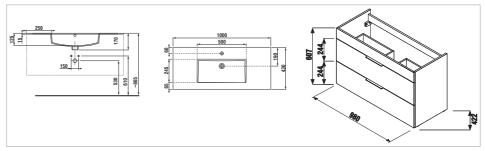

#### Dimensions

Length: 980 mm. Width: 422 mm. Height: 607 mm.

#### **Technical drawings**