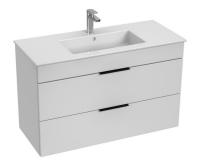

### H453652

The vanity unit with 2 drawers of purely geometric shapes is offered in a convenient 1+1 PACK set together with a washbasin Cube 1000 x 430 mm with a storage area. The Cube furniture is made of a white semi-gloss or in an elegant dark oak wood decor. Handles are always practical black colour. We provide a 2year warranty for Cube bathroom furniture.

#### Vanity unit, 2 drawers, incl. washbasin 1000x430 mm