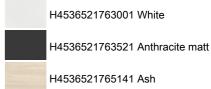

# JIKΛ

## Cube

### H453652



The vanity unit with 2 drawers of purely geometric shapes is offered in a convenient 1+1 PACK set together with a washbasin Cube 1000 x 430 mm with a storage area. The Cube furniture is made of a white semi-gloss or in an elegant dark oak wood decor. Handles are always practical black colour. We provide a 2year warranty for Cube bathroom furniture.

#### Vanity unit, 2 drawers, incl. washbasin 1000x430 mm

#### Colours and options



#### Dimensions

Length: 980 mm. Width: 422 mm. Height: 607 mm.

#### Compatible with

H455701 Mirror H455721 Mirror

#### **Technical drawings**



# IJКĄ

# Cube

### H453652