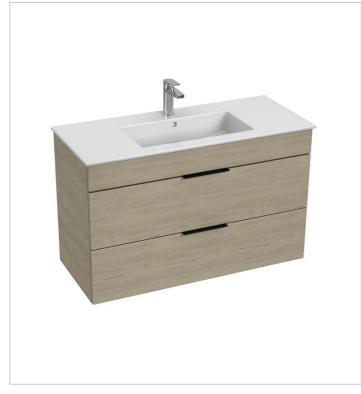

### H453652

The vanity unit with 2 drawers of purely geometric shapes is offered in a convenient 1+1 PACK set together with a washbasin Cube 1000 x 430 mm with a storage area. The Cube furniture is made of a white semi-gloss or in an elegant dark oak wood decor. Handles are always practical black colour. We provide a 2year warranty for Cube bathroom furniture.

#### Vanity unit, 2 drawers, incl. washbasin 1000x430 mm

#### Dimensions

Length: 980 mm. Width: 422 mm. Height: 607 mm.