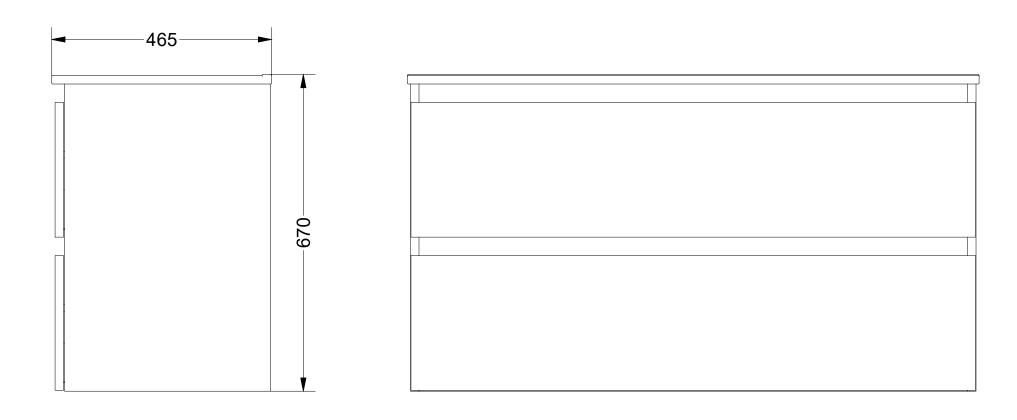

| Notes | Unless otherwise specified |    |          | Name          | Date              |                                           |         |       |
|-------|----------------------------|----|----------|---------------|-------------------|-------------------------------------------|---------|-------|
|       | Dimensions                 | MM | Drawn    | Peter Heavens | 3-mrt-21          |                                           |         |       |
|       | Tolerance                  |    | Checked  |               | Part Number       |                                           |         |       |
|       | Scale                      |    | Approved | 2             | 0210303 Basicline | line whiskey oak dubbel met washbasin.dwg |         |       |
|       | Material                   |    | SAN      | IDELL         | DELL              |                                           | Version | Sheet |
|       | Color                      |    | SAIN     | IDLLI         |                   |                                           | 1       | 1/1   |
|       |                            |    |          |               |                   |                                           |         |       |