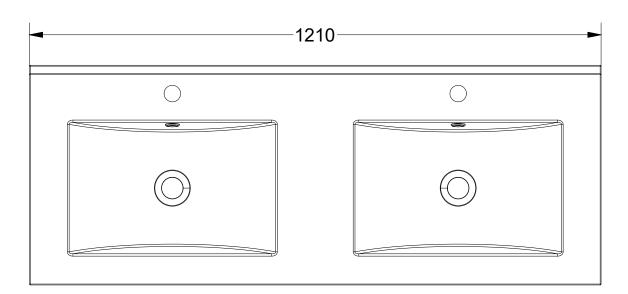

| Notes | Unless otherwise specified |    |          | Name          | Date              |                                           |         |       |
|-------|----------------------------|----|----------|---------------|-------------------|-------------------------------------------|---------|-------|
|       | Dimensions                 | MM | Drawn    | Peter Heavens | 3-mrt-21          |                                           |         |       |
|       | Tolerance                  |    | Checked  |               | Part Number       |                                           |         |       |
|       | Scale                      |    | Approved | 2             | 0210303 Basicline | line whiskey oak dubbel met washbasin.dwg |         |       |
|       | Material                   |    | SAN      | IDELL         | DELL              |                                           | Version | Sheet |
|       | Color                      |    | SAIN     | IDLLI         |                   |                                           | 1       | 1/1   |
|       |                            |    |          |               |                   |                                           |         |       |