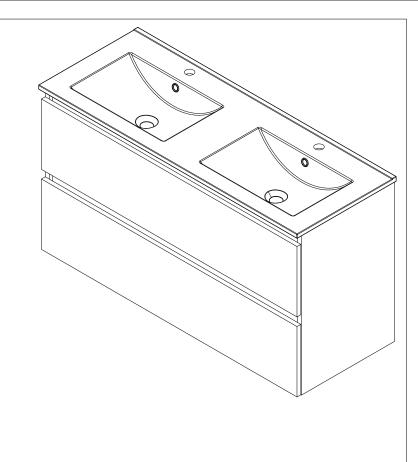

| Notes | Unless otherwise specified |    |          | Name          | Date              |                                           |         |       |
|-------|----------------------------|----|----------|---------------|-------------------|-------------------------------------------|---------|-------|
|       | Dimensions                 | MM | Drawn    | Peter Heavens | 3-mrt-21          |                                           |         |       |
|       | Tolerance                  |    | Checked  |               | Part Number       |                                           |         |       |
|       | Scale                      |    | Approved | 2             | 0210303 Basicline | line whiskey oak dubbel met washbasin.dwg |         |       |
|       | Material                   |    | SAN      | IDELL         | DELL              |                                           | Version | Sheet |
|       | Color                      |    | SAIN     | IDLLI         |                   |                                           | 1       | 1/1   |
|       |                            |    |          |               |                   |                                           |         |       |