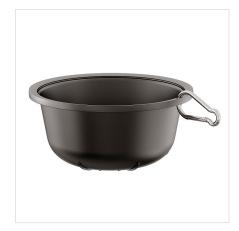

## 27958 - Flexcon Drain Tub

| Description  |         | Flexcon Drain Tub |
|--------------|---------|-------------------|
| Article      |         | 27958             |
| Model        |         | Flexcon Drain Tub |
| Capacity [I] |         | ± 4.0             |
| Dimensions   | Ø [mm]  | 280               |
|              | H. [mm] | 125               |
| Weight [kg]  |         | 0.5               |