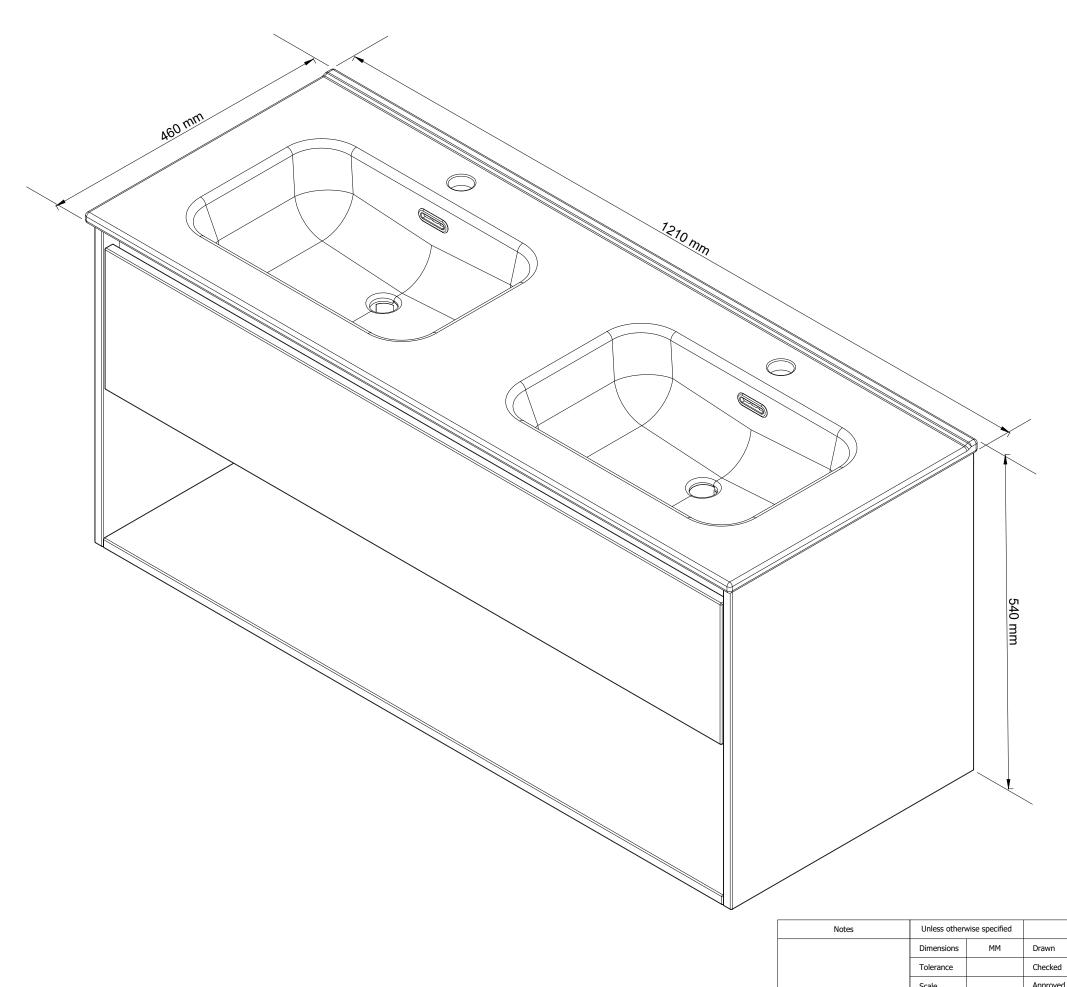

| Notes | Unless otherwise specified |    |          | Name          | Date              |                |               |              |
|-------|----------------------------|----|----------|---------------|-------------------|----------------|---------------|--------------|
|       | Dimensions                 | ММ | Drawn    | Peter Heavens | 10-feb-21         |                |               |              |
|       | Tolerance                  |    | Checked  |               | Part Number       |                |               |              |
|       | Scale                      |    | Approved | OS120-E       | EF with Porselain | Elegant double | 2 kraangat wa | sh basin.dwg |
|       | Material                   |    | SAN      | IDELL         |                   |                | Version       | Sheet        |
|       | Color                      |    | SAN      | IDELL         | -                 |                | 1             | 1 / 1        |
|       |                            |    |          |               |                   |                |               |              |