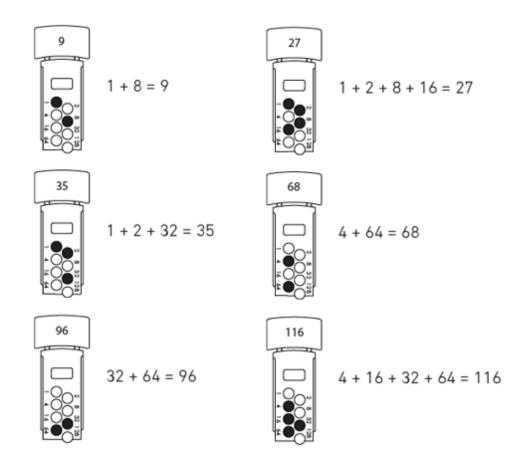

#### 1 XPERT Universal Address Card

XPERT Universal Address card (FFS06720333) is compatible with Essentia and Intellia bases. To set an address using the XPERT Universal Address Card you must remove the pips using a screwdriver. The pips are designated with numbers. Each removed pip is added together to provide the final address.

Note that the address range is 1-127, therefore the address ball for 128 should not be used.

# 1.3 XPERT Universal Address Card addressing

Note that the address range is 1-127, therefore the address ball for 128 should not be used.

6 R10261GB0