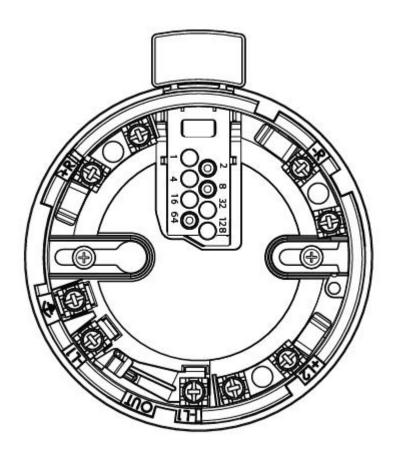

----------------------------------------------|--------------|
| Intellia Mounting base deep EBI-12              | FFS06720012  |
| Intellia Isolating base EBI-11 20D              | FFS06720011  |
| Intellia Heater base EBI-15                     | FFS06720015  |
| Intellia Relay base EBI-20                      | FFS06720020  |
| Essentia Intelligent Mounting Base EBE200-N     | FFS06720300  |
| Ancillary Base Sounder ESI-10                   | FFS06728010  |
| Integrated Base Sounder ESI-20                  | FFS06728020  |
| Integrated Base Sounder ESI-30                  | FFS06728030  |
| Integrated Sounder Visual Indicator Base ESI-60 | FFS06728060  |
| Detector Base Black                             | FFS06720021  |

4 R10261GB0



# 1.2 XPERT Universal Address Card Sectional View



R10261GB0 5



# 1.3 XPERT Universal Address Card addressing



Note that the address range is 1-127, therefore the address ball for 128 should not be used.

6 R10261GB0