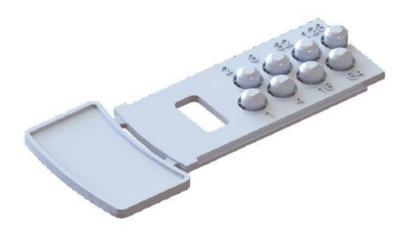

#### 1 XPERT Universal Address Card

XPERT Universal Address card (FFS06720333) is compatible with Essentia and Intellia bases. To set an address using the XPERT Universal Address Card you must remove the pips using a screwdriver. The pips are designated with numbers. Each removed pip is added together to provide the final address.

#### **Key Features**

- · Uses patented, proven technology
- Address remains the same, no matter how often detectors are replaced
- Flexibility to create any address