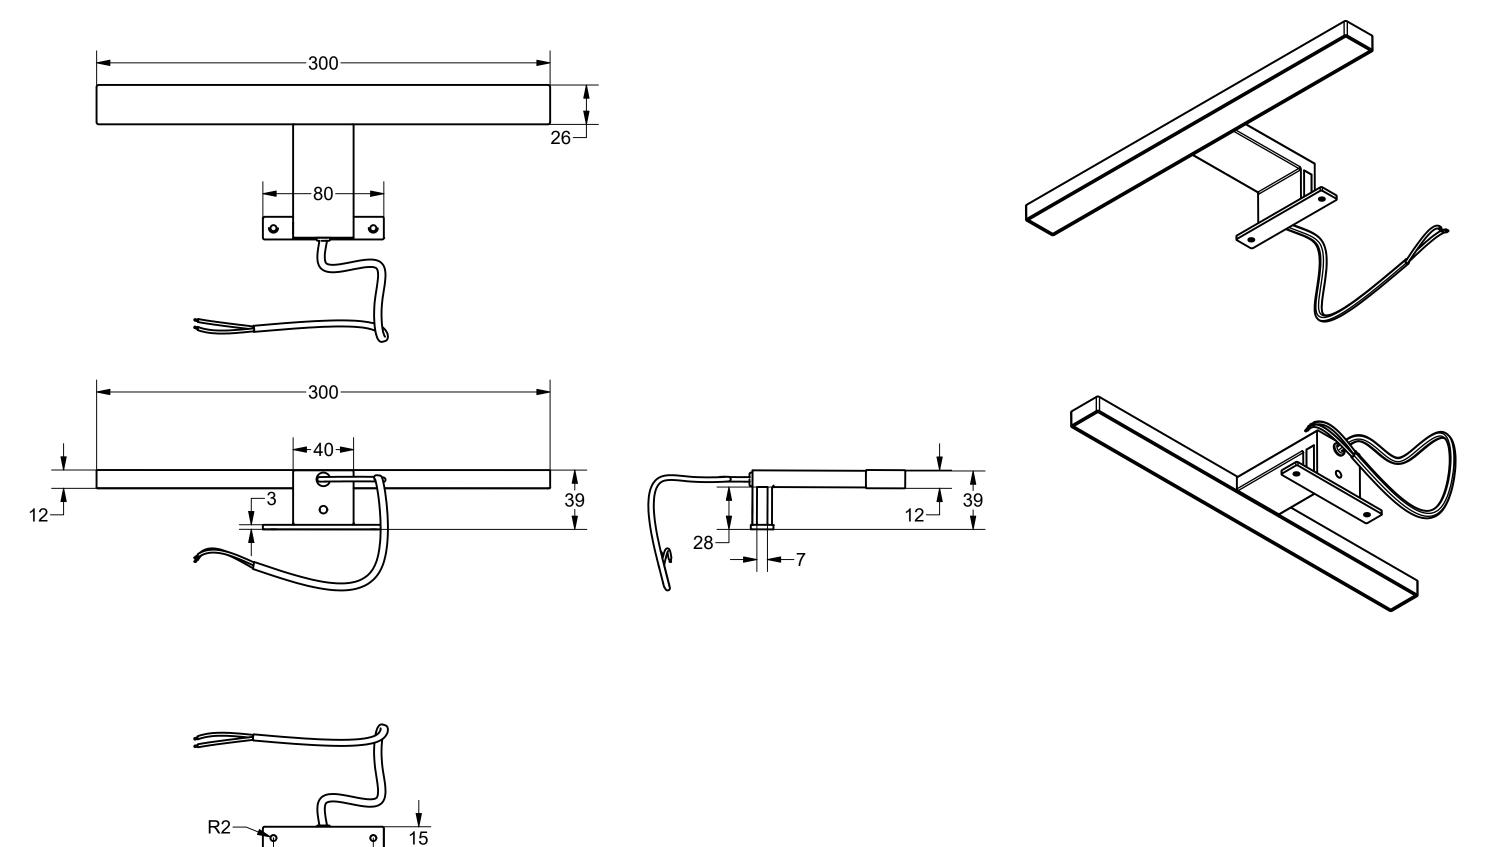

| R2 0 15 |          |
|---------|----------|
|         | 23       |
|         | <b>│</b> |
| 297     |          |

| Notes | Unless other | wise specified |          | Name          | Date          | LED lamp 30 chrome |   |       |
|-------|--------------|----------------|----------|---------------|---------------|--------------------|---|-------|
|       | Dimensions   | MM             | Drawn    | Peter Heavens | 28-apr-22     |                    |   | ie    |
|       | Tolerance    |                | Checked  |               | Part Number   |                    |   |       |
|       | Scale        |                | Approved |               | LED lamp 30 ( |                    |   |       |
|       | Material     |                | CAN      | IDELI         | Version Sheet |                    |   |       |
|       | Color        |                | SAIN     | IDELL         |               |                    | 1 | 1 / 1 |