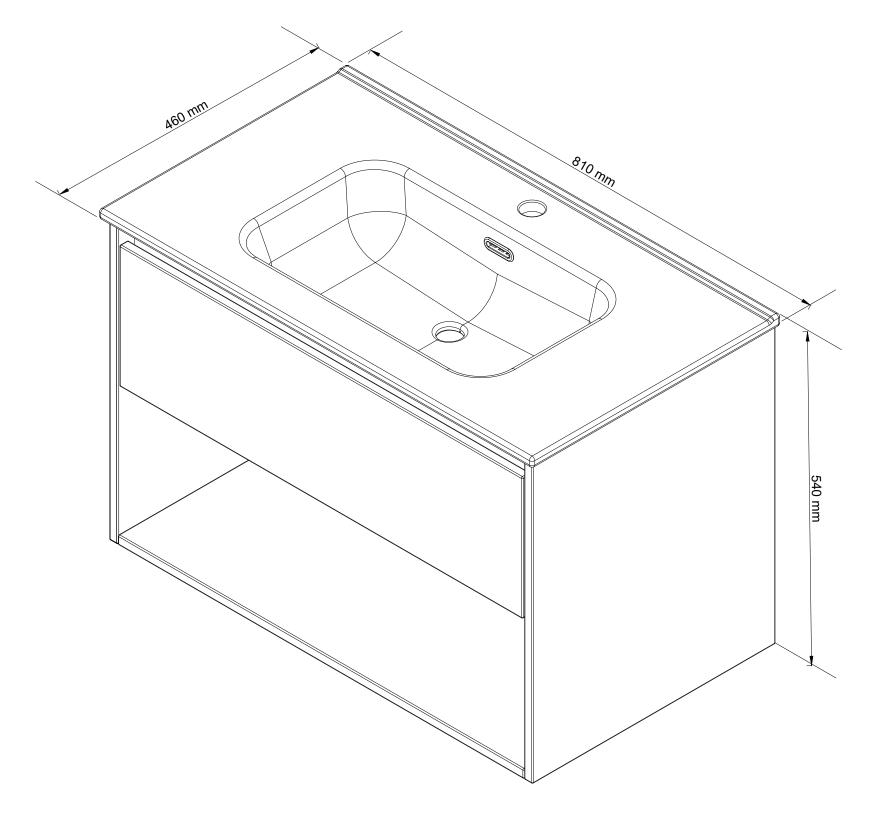

| ain Elegant 1 kraangat wash basin.dwg |  |  |  |
|---------------------------------------|--|--|--|
| eet                                   |  |  |  |
| IBELL 1 1/1                           |  |  |  |
| ie                                    |  |  |  |