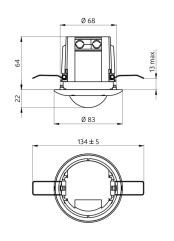

#### **Technical Data**

**Voltage:** 110 – 240 V AC 50 / 60 Hz

**Dimensions:** Ø 83 x 86 mm

**Power consumption:** approx. 1 W

Mounting height 2 m / 5 m / 2.5 m

min./max./recommended:

Degree / class of IP20 / Class II

Dimensions 93563

Wiring diagramms

© 2022 B.E.G. Brück Electronic GmbH