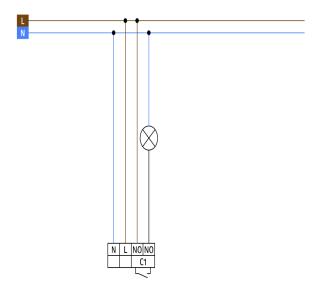

**Type of contact:**  $\mu$ -contact, dry NO contact

Dimensions 93563

Wiring diagramms

© 2022 B.E.G. Brück Electronic GmbH